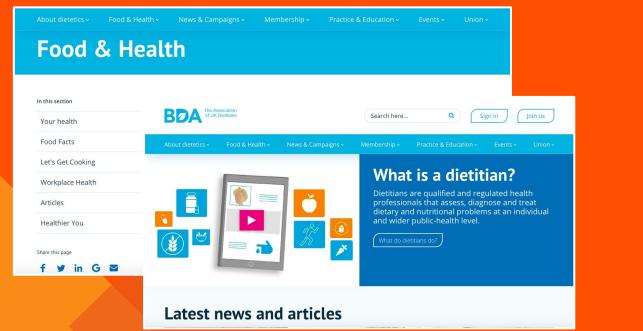

#### What is a dietitian?

Dietitians are qualified and regulated health professionals that assess, diagnose and treat dietary and nutritional problems at an individual and wider public-health level.

What do dietitians do?

#### Latest news and articles

## **British Dietetic Association**