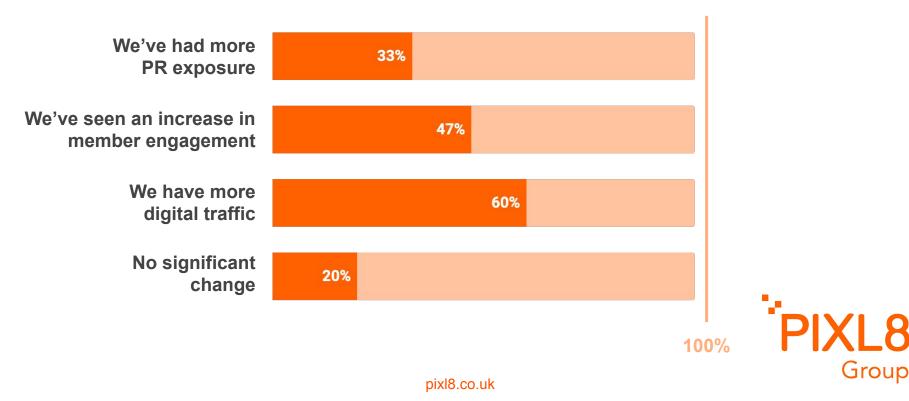

# Do you wish to start or enhance your levels of personalisation and automation?