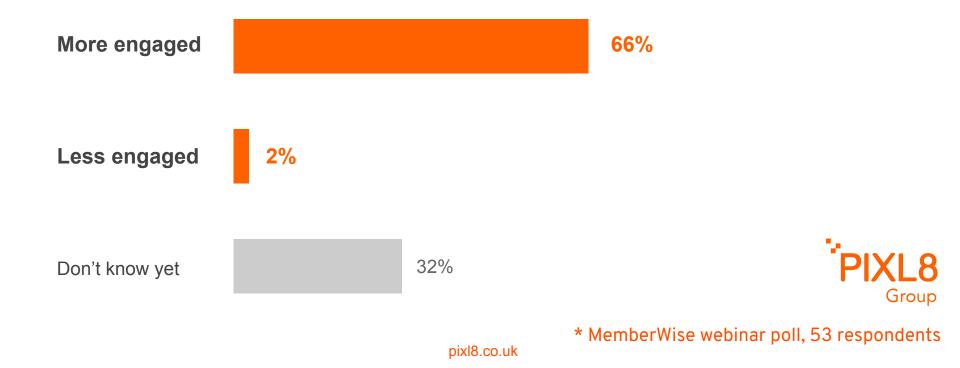

# Since remote working began, how would you rate your members' digital engagement?