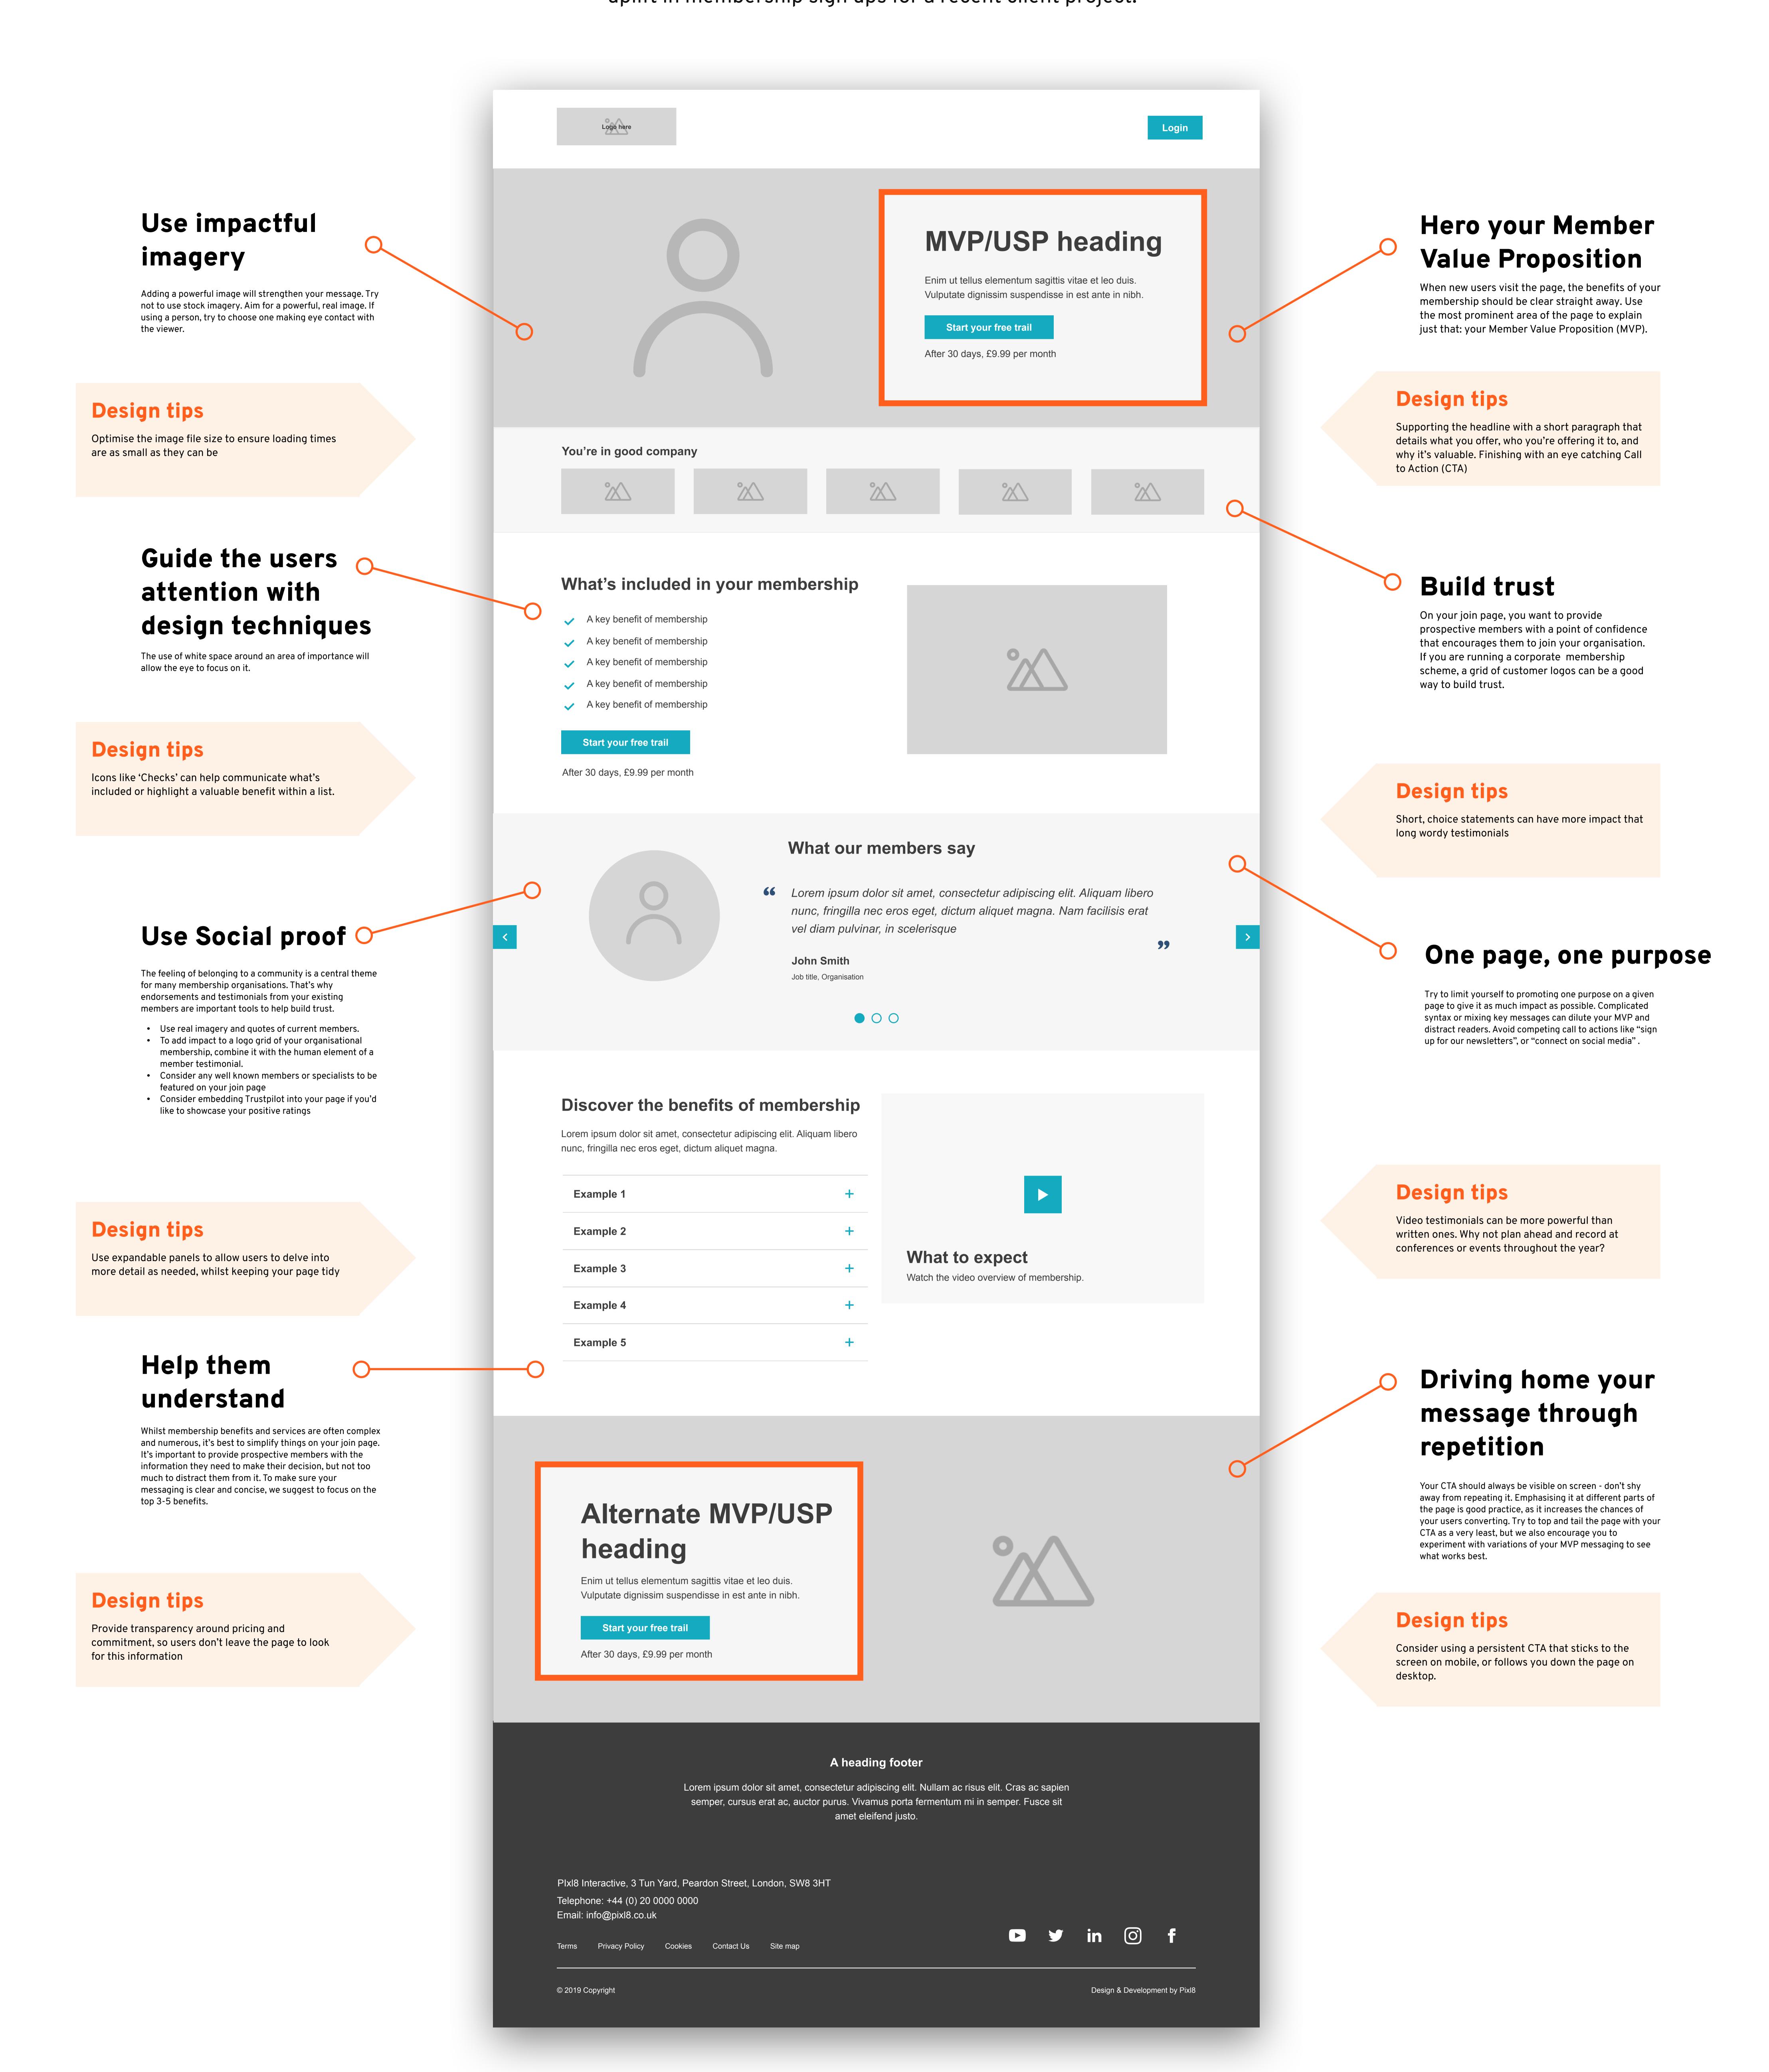

## Top tips to improve your membership landing page conversion

Using these simple techniques you can ensure your membership offering is simply explained and overcomes some of the key barriers to conversion. These same techniques have contributed to a 30% uplift in membership sign ups for a recent client project.